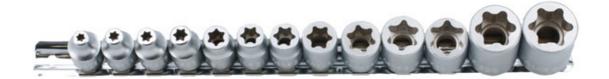

## Flat Cut Star Socket Set 13pc

A set of 3/8"D flat-cut star sockets, from E5 to E20, manufactured from satin finish chrome vanadium. Designed to fit low-profile TORX head bolts where the normal socket profile would not give full contact with the fixing. As found on modern vehicles including BMW 5 and 7 Series, Nissan, Toyota and JLR models. Often used for body panel fixing etc. Supplied on a socket rail for easy storage.

## **Additional Information**

- Socket sizes: 3/8"D: E5, E6, E7, E8, E10, E11, E12, E14, E16, E18, E20. 1/2"D: E22, E24
- · Flat-cut sockets for use on low-profile TORX® bolts. Applications include BMW 5 & 7 Series window regulators, Nissan QR25 drive plate/flywheel bolt, plus various Toyota & JLR models etc.

LASER Kamasa Gunson Connect

- Manufactured from satin finish chrome vanadium.
- Supplied on a socket rail.
- TORX® and TORX PLUS® are registered trademarks of Acument Intellectual Properties, LLC.

http://lasertools.co.uk/product/8797